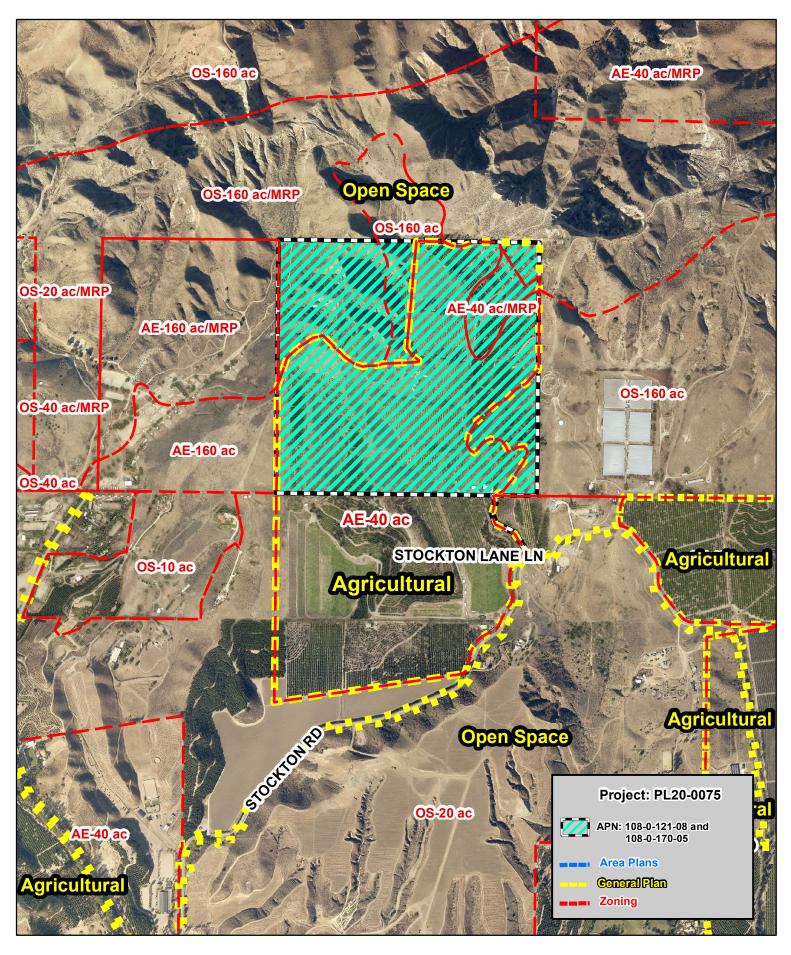

County of Ventura **Planning Commission Hearing** APN's: 108-0-121-08 & 108-0-170-05 PL20-0075

Topo Map

1,000 2,000 Feet

Disclaimer: This Map was created by the Ventura County Resource Management Agency, Mapping Services - GIS which is designed and operated solely for the convenience of the County and related public agencies. The County does no twarrant the accuracy of this mapand no decision involving a risk of economic loss or physical injury should be made in reliance thereon.