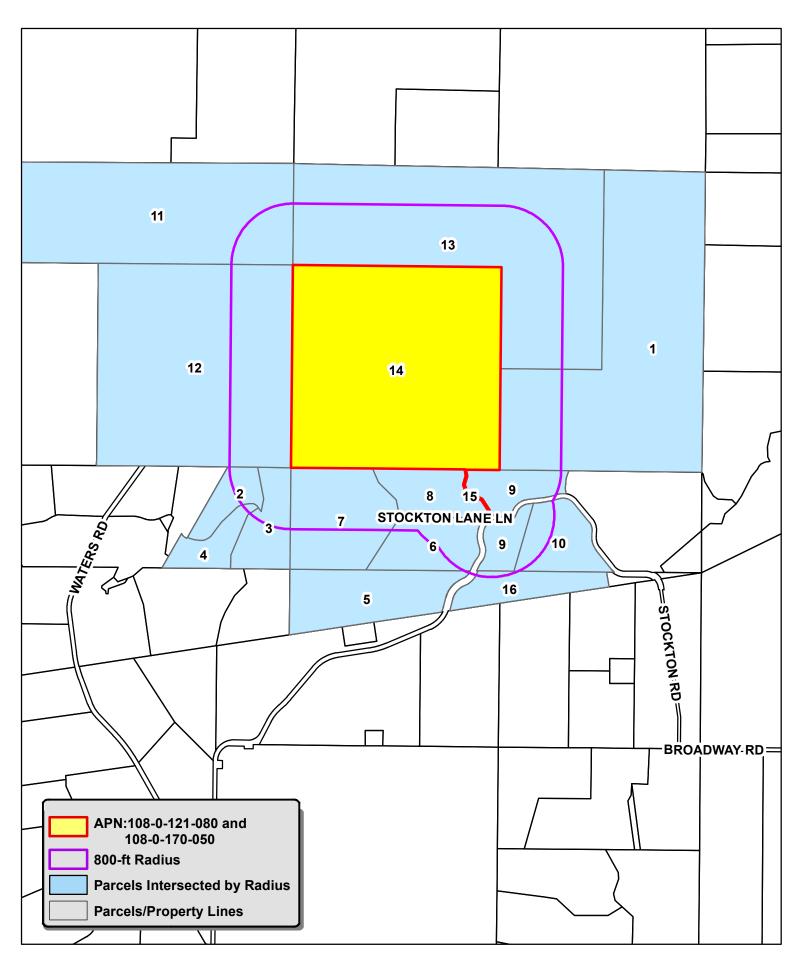

County of Ventura
Planning Commission Hearing
800' Radius Map
PL20-0075

Ventura County, California Resource Management Agency Development & Mapping Servic Map Created on 08-09-2021 This aerial imagery is under the copyrights of Pictometry Source: Pictometry, DEC 2019