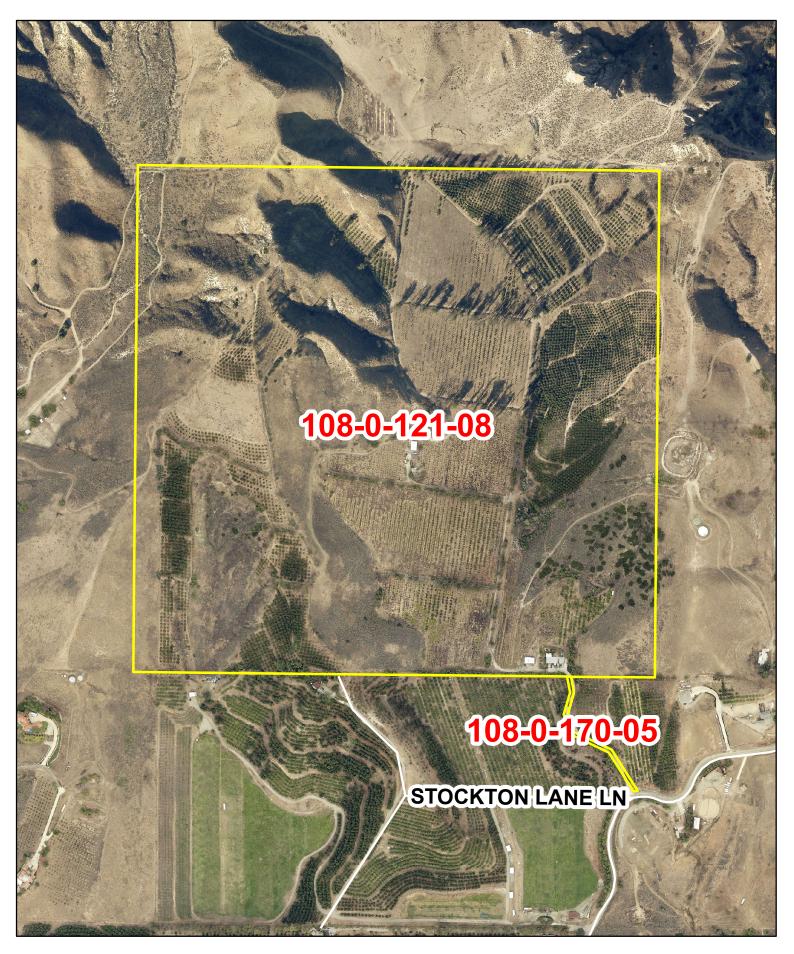

County of Ventura
Planning Commission Hearing
APN: 108-0-121-08 & 108-0-170-05
Location Map
PL20-0075

County of Ventura Resource Management Agency GIS Development & Mapping Services Map created on 08-09-2021 Moorpark 7.5 Minutes Quadrangle Contour Interval = 20 ft