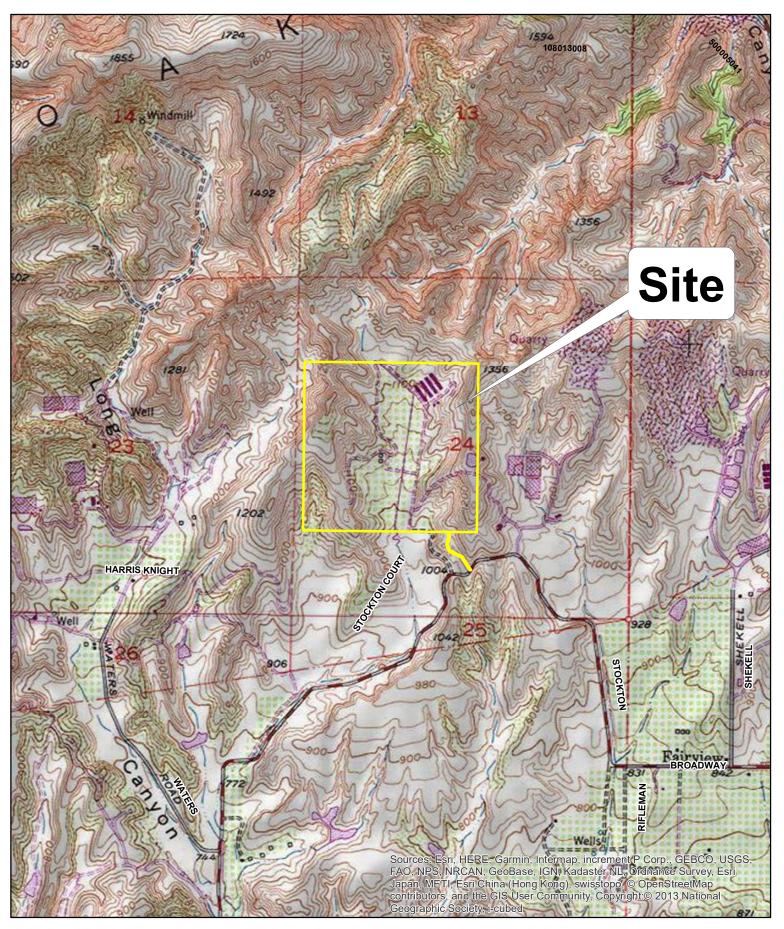

County of Ventura **Planning Commission Hearing** APN's: 108-0-121-08 & 108-0-170-05 PL20-0075

Topo Map

1,000 2,000 Feet

Disclaimer: This Map was created by the Ventura County Resource Management Agency, Mapping Services - GIS which is designed and operated solely for the convenience of the County and related public agencies. The County does no twarrant the accuracy of this mapand no decision involving a risk of economic loss or physical injury should be made in reliance thereon.