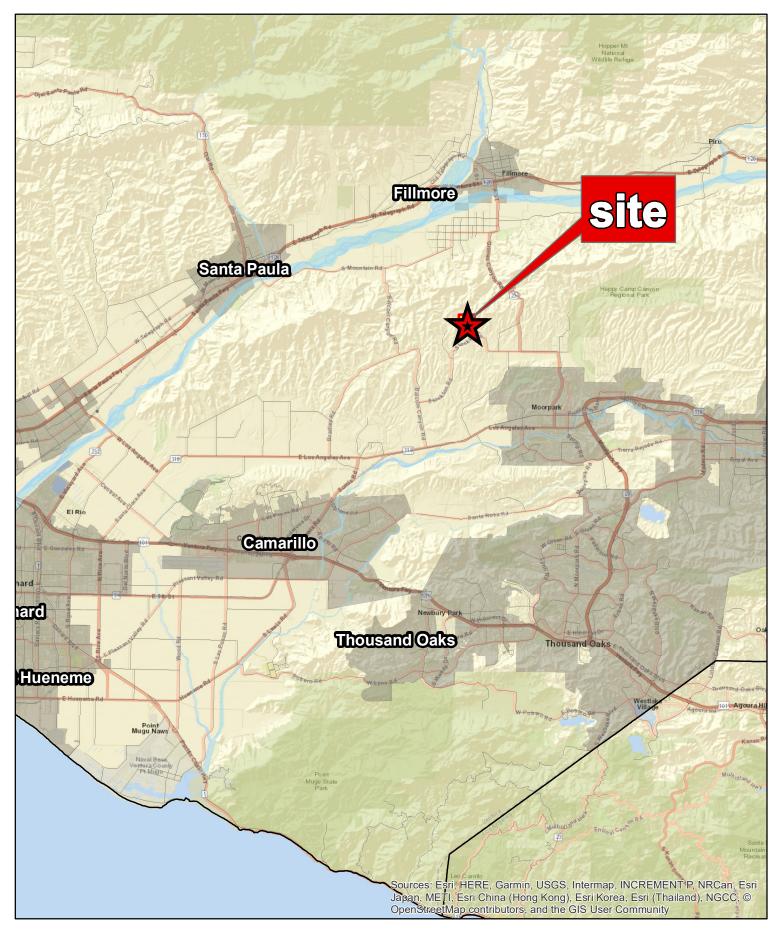

County of Ventura
Planning Commission Hearing
APN: 108-0-121-08 & 108-0-170-05
Location Map
PL20-0075

County of Ventura Resource Management Agency GIS Development & Mapping Services Map created on 08-09-2021 Moorpark 7.5 Minutes Quadrangle Contour Interval = 20 ft